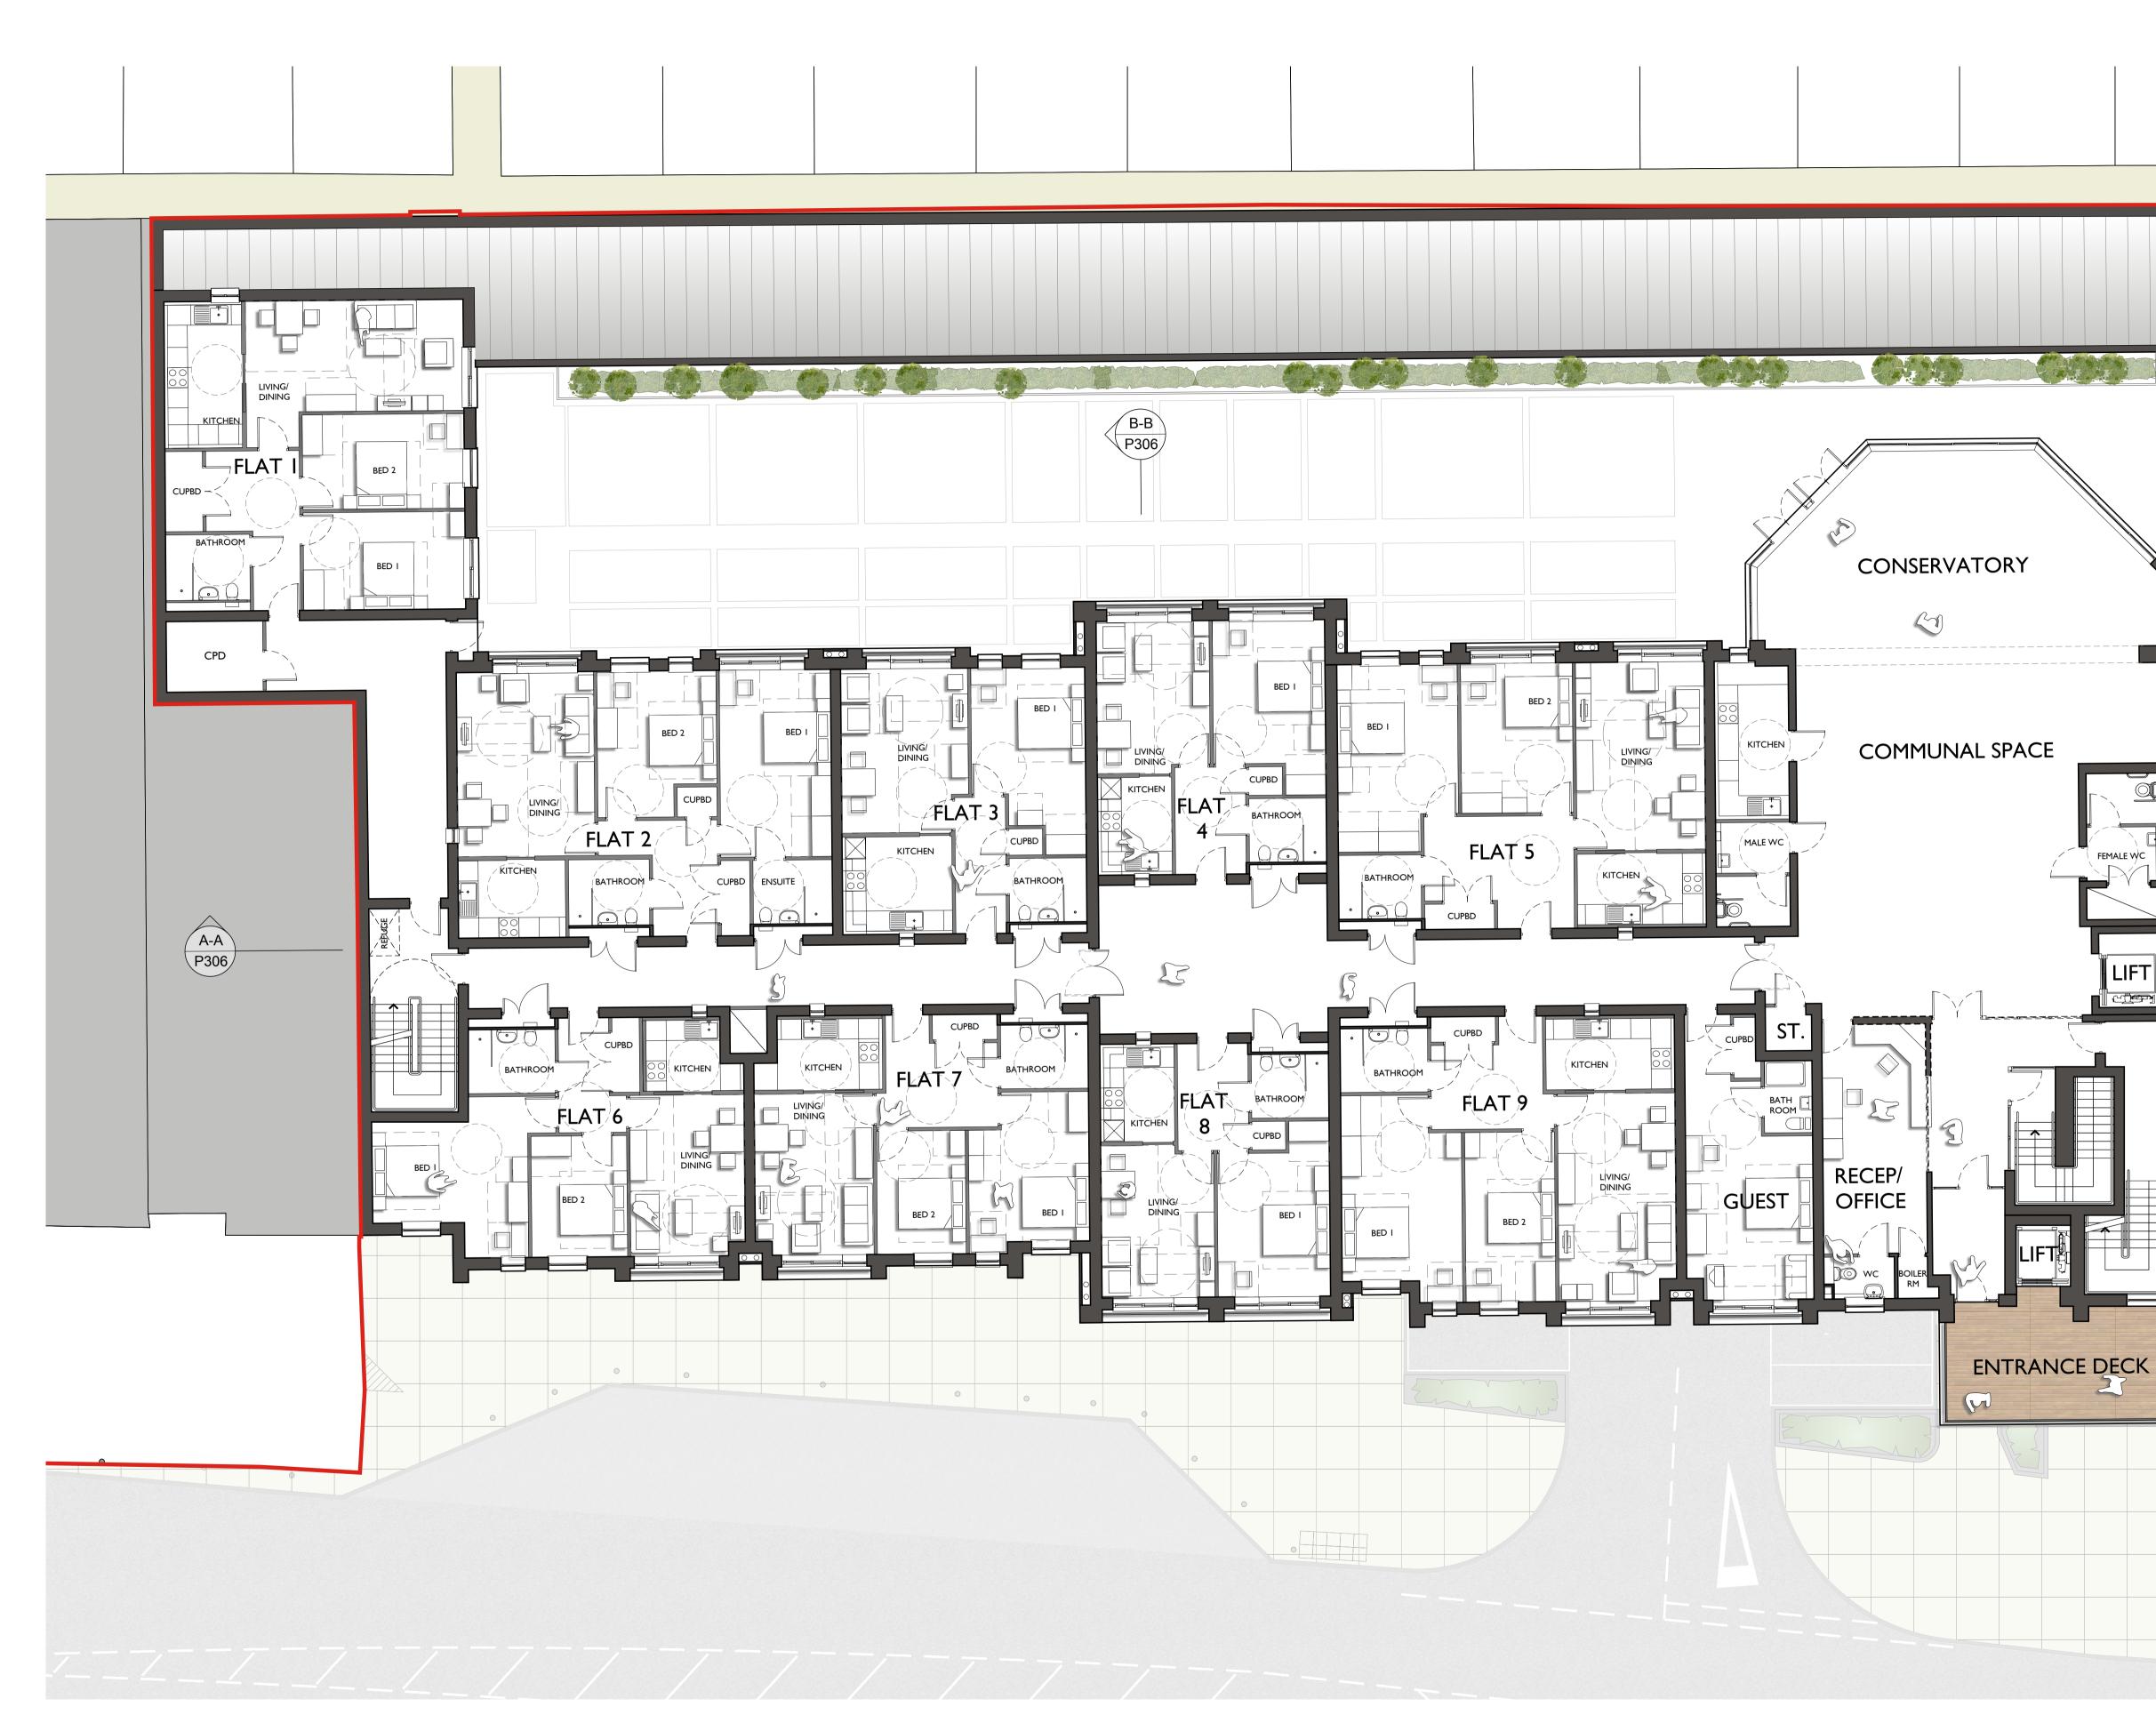

### ACCOMMODATION SCHEDULE

390 sqm APPROX. OF EXTERNAL AMENITY SPACE AT FIRST FLOOR LEVEL

216.2 sqm APPROX. OF INTERNAL COMMUNAL SPACE

RECEPTION AND OFFICE

GUEST SUITE

#### FIRST FLOOR FLAT

| FLAT I- | 2 BEDROOM | (82.0sqm) |
|---------|-----------|-----------|
| FLAT 2- | 2 BEDROOM | (87.9sqm) |
| FLAT 3- | I BEDROOM | (57.3sqm) |
| FLAT 4- | I BEDROOM | (51.3sqm) |
| FLAT 5- | 2 BEDROOM | (86.3sqm) |
| FLAT 6- | 2 BEDROOM | (65.9sqm) |
| FLAT 7- | 2 BEDROOM | (67.3sqm) |
| FLAT 8- | I BEDROOM | (51.3sqm) |
| FLAT 9- | 2 BEDROOM | (82.7sqm) |
|         |           |           |

TOTAL: 31 FLATS OVER 3 FLOORS